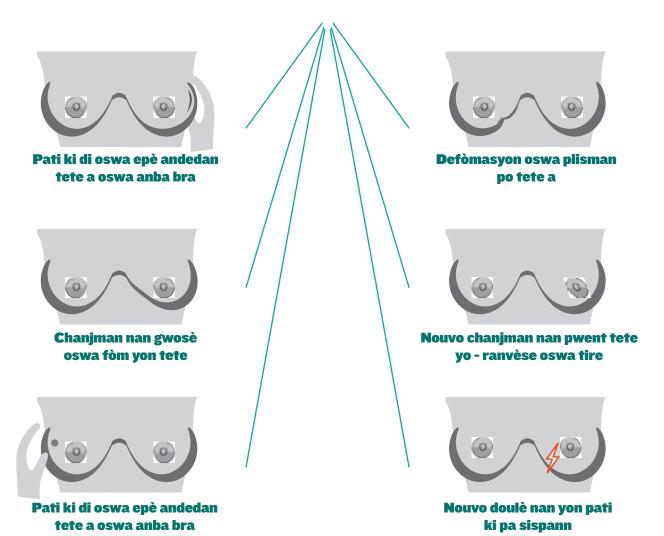

Rapòte chanjman nan tete w bay pwofesyonèl sante w la. Si w gen nenpòt nan sa yo men yon tès mamogram negatif, diskite sou yon lòt tès imajri ak doktè w.

**Lòt chanjman pou rapòte:** chalè oswa woujè, maleng oswa chanjman po, ekoulman nan pwent tete a. Nan pifò ka, chanjman sa yo PA kansè nan tete. Li ka pa gen okenn siy fizik ILC.