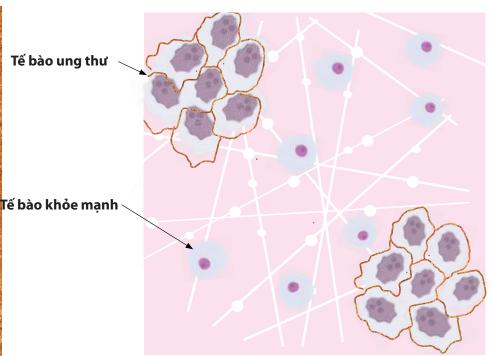

## Tế bào khỏe mạnh và Tế bào ung thư

- Hình tròn hoặc hình elip
- Nhân đơn, hình câu
- Nhân con đơn
- Thể tích tế bào chất lớn hơn —
- Phát triển trong tâm kiểm soát
- Không lan sang các vùng khác

Hình dạng và kích thước tế bào không đều Nhân sậm màu hơn Nhiều nhân Thể tích tế bào chất ít hơn Phát triển mất kiểm soát Có thể lan sang các vị trí khác nhau trong cơ thể (di căn)