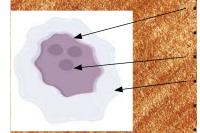

**Nhân:** trung tâm kiểm soát tế bào chứa DNA và RNA **Nhân con:** gồm RNA và protein, hình thành xung quanh các vùng nhiễm sắc thể riêng biệt **Tế bào chất:** chất dịch keo lỏng bên trong tế bào