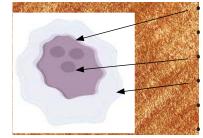

Hindi regular na hugis at laki ng selula

Mas maitim na nucleus

Maraming nucleoli

Mababang volume ng cytoplasm

Di-mapigil na paglaki/pagdami

Maaaring kumalat sa iba't ibang lokasyon sa katawan (pagkalat)

**Nucleus:** ang sentro ng kontrol ng selula na naglalaman ng DNA at RNA

**Nucleolus:** binubuo ng RNA at mga protina, na bumubuo sa paligid ng mga partikular na region ng chromosomal

**Cytoplasm:** likido na parang gel na pumupuno sa loob ng selula