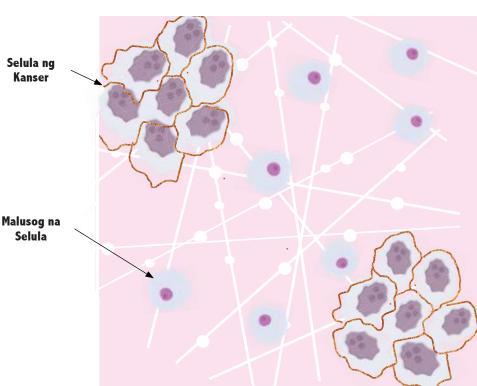

## Malulusog na Selula VS. Mga Selula ng Kanser

- Hugis bilog o ellipse na selula
- Single nucleus, hugis spheroid
- Single nucleolus
- Maraming volume ng cytoplasm
- Kontroladong paglaki/pagdami
- Hindi kumakalat sa ibang mga lokasyon

Hindi regular na hugis at laki ng selula

Mas maitim na nucleus

Maraming nucleoli

Mababang volume ng cytoplasm

Di-mapigil na paglaki/pagdami

Maaaring kumalat sa iba't ibang lokasyon sa katawan (pagkalat)

**Nucleus:** ang sentro ng kontrol ng selula na naglalaman ng DNA at RNA