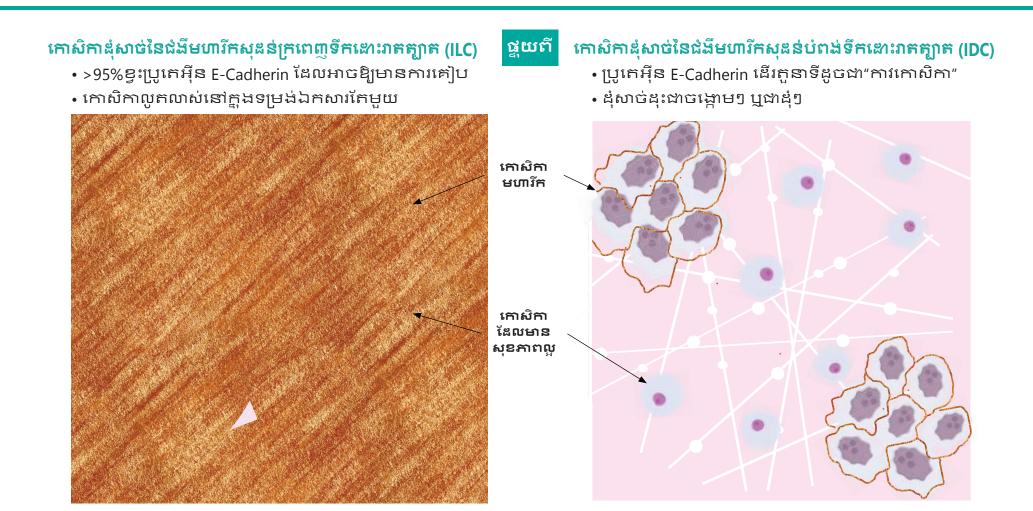

## កោសិកាដែលមានសុខភាពល្អ ផ្ទុយពី កោសិកាមហារីក

- កោសិការាងមូល ឬរាងពងក្រពើ
- ស្លូលកោសិកាទ<mark>ោល រាងស៊ែរ</mark>
- ស្លួលកោសិកាក្រាស់តួចទោល
- បរិមាណអង្គជាការរំ cytoplasmic ច្រើនជាង 🔶

- ការលូតលាស់ដែលអាចគ្រប់គ្រងបាន
- មិនរីករាលដាលទៅកន្លែងផ្សេងៗទៀត



**សូលកោសិកា៖** មង្គមណ្ឌលត្រួតពិនិត្យនៃកោសិកាដែលមាន DNA និង RNA

<mark>កោសិកាក្រាស់តួចមួយ៖</mark> ផ្សំឡើងដោយ RNA និងប្រូតេអ៊ីនដែលបង្កើតនៅជុំវិញតំបន់ក្រូម៉ូសូមជាក់លាក់

នៅពេលចម្លងឡើងវិ៣ ឬបោះពម្ម សមភាប់ទៅគេហទំព័រ LBCA ហើយថៀសវាងធើការកែសម្រល់ដែលផ្លាស់ឬរបរិបទដើម

អង្គធាតុរាវ Cytoplasm៖ អង្គធាតុរាវមានលក្ខណ:ដូចចាហួយដែល ប់ពេញផ្នែកខាងក្នុងនៃកោសិកា

ស្លពោសិកាងងីត ស្លលកោសិកាច្រើន បរិមាណអង្គធាតុរាវcytoplasmicតិចជាង ការលូតលាស់ដែលមិនអាចគ្រប់គ្រងបាន អាចឆ្លងទៅកន្លែងផ្សេងៗ ក្នុងរាងកាយ (ការបំប្លែង)

រូបរាង និងទំហំកោសិកាមិនទៀងទាត់