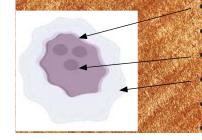

**Nwayo:** sant kontwòl selil ki genyen ADN ak RNA **Nikleyòl:** ki konpoze de RNA ak pwoteyin, ki fòme ozalantou rejyon kwomozòm espesifik yo

**Sitoplasm:** likid jelatin ki ranpli anndan yon selil

Lè w reenprime oswa pibliye, tanpri konekte sou sitwèb LBCA a epi evite fè modifikasyon ki chanje kontèks orijinal la.