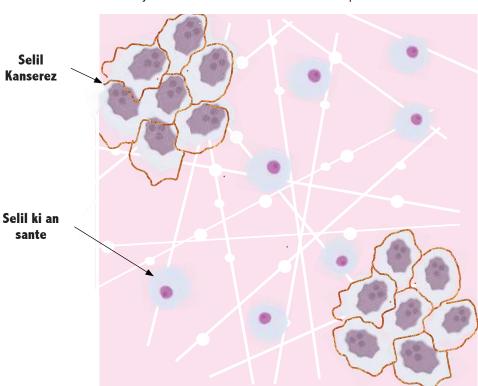

## Selil ki an sante VS kansè

- Fòm selil won oswa eliptik
- Nwayo inik, fom esfewoyid
- Nikleyòl Senp
- Pi gran volim sitoplasmik
- Kwasans metrize
- Pa pwopaje nan lòt kote

- Fòm ak gwosè iregilye selil yo
- Selil ki pi fonse
- Plizyè nikleyòl
- Mwens volim sitoplasmik
- Kwasans san kontwòl
- Ka pwopaje nan diferan kote nan kò a (metastaz)